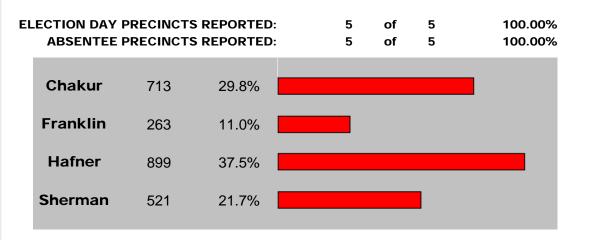

#### City of Center Line - Council (Two 4-year terms)

**CENTER LINE** 

|          |           | -                  |                      |                           |                       |  |
|----------|-----------|--------------------|----------------------|---------------------------|-----------------------|--|
| PRECINCT | POLL BOOK | Nicholas<br>Chakur | Euphemia<br>Franklin | Mary<br>Frances<br>Hafner | William E.<br>Sherman |  |
| 1        | 257       | 131                | 54                   | 164                       | 92                    |  |
| 1 (AV)   | 122       | 60                 | 28                   | 83                        | 51                    |  |
| 2        | 124       | 67                 | 27                   | 83                        | 44                    |  |
| 2 (AV)   | 119       | 52                 | 24                   | 80                        | 46                    |  |
| 3        | 215       | 114                | 50                   | 135                       | 86                    |  |
| 3 (AV)   | 101       | 47                 | 14                   | 73                        | 44                    |  |
| 4        | 157       | 87                 | 15                   | 110                       | 62                    |  |
| 4 (AV)   | 60        | 30                 | 13                   | 42                        | 22                    |  |
| 5        | 135       | 81                 | 31                   | 80                        | 43                    |  |
| 5 (AV)   | 75        | 44                 | 7                    | 49                        | 31                    |  |
| TOTAL    | 1,365     | 713                | 263                  | 899                       | 521                   |  |