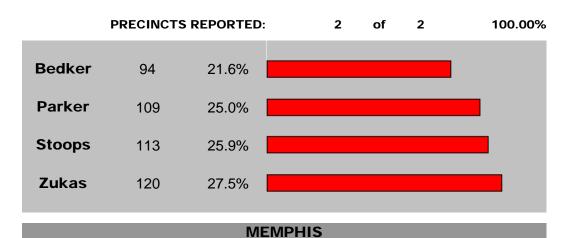

#### Christopher Jason D. Scott Roberta PRECINCT POLL BOOK Bedker Parker Ann Zukas Stoops 1 125 65 74 86 88 2 52 29 35 27 32 109 TOTAL 94 120 177 113