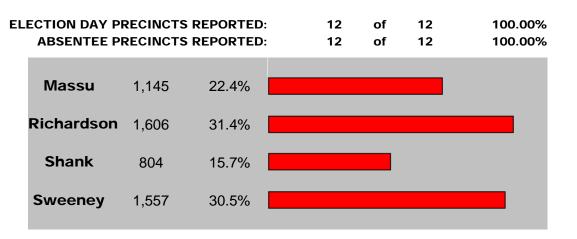

#### EASTPOINTE

| PRECINCT | POLL BOOK | George J.<br>Massu | Wendy<br>Richardson | David<br>Shank | Bill<br>Sweeney |
|----------|-----------|--------------------|---------------------|----------------|-----------------|
| 1        | 103       | 35                 | 50                  | 43             | 46              |
| 1 (AV)   | 51        | 10                 | 39                  | 5              | 33              |
| 2        | 175       | 65                 | 87                  | 57             | 83              |
| 2 (AV)   | 116       | 36                 | 73                  | 23             | 71              |
| 3        | 134       | 48                 | 64                  | 55             | 79              |
| 3 (AV)   | 105       | 46                 | 60                  | 23             | 59              |
| 4        | 131       | 48                 | 43                  | 74             | 51              |
| 4 (AV)   | 100       | 41                 | 55                  | 20             | 58              |
| 5        | 136       | 48                 | 66                  | 45             | 77              |
| 5 (AV)   | 86        | 34                 | 40                  | 21             | 56              |
| 6        | 134       | 52                 | 70                  | 52             | 64              |
| 6 (AV)   | 77        | 24                 | 47                  | 20             | 43              |
| 7        | 123       | 28                 | 94                  | 26             | 75              |
| 7 (AV)   | 95        | 30                 | 66                  | 11             | 56              |
| 8        | 112       | 36                 | 76                  | 25             | 55              |
| 8 (AV)   | 89        | 37                 | 56                  | 11             | 49              |
| 9        | 125       | 51                 | 61                  | 31             | 72              |
| 9 (AV)   | 113       | 40                 | 67                  | 29             | 64              |
| 10       | 102       | 51                 | 46                  | 32             | 52              |
| 10 (AV)  | 109       | 32                 | 70                  | 28             | 67              |
| 11       | 209       | 116                | 106                 | 48             | 98              |
| 11 (AV)  | 167       | 72                 | 92                  | 46             | 81              |
| 12       | 181       | 95                 | 87                  | 44             | 79              |
| 12 (AV)  | 158       | 70                 | 91                  | 35             | 89              |

Armada Area Schools Operating Millage Renewal

Armada Area Schools Sinking Fund Millage

Richmond Comm. Schools Bonding Proposal

| TOTAL | 2,931 | 1,145 | 1,606 | 804 | 1,557 |  |
|-------|-------|-------|-------|-----|-------|--|
|       | =,,   | .,    | .,    |     | .,    |  |