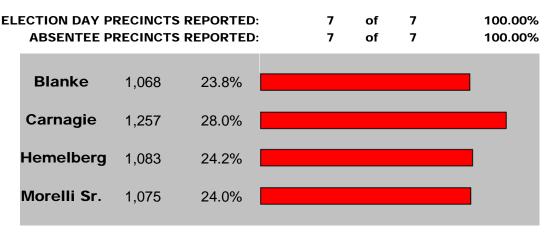

#### FRASER

| PRECINCT | POLL BOOK | Kathy<br>Blanke | Mike<br>Carnagie | Matt<br>Hemelberg | William A.<br>Morelli Sr. |
|----------|-----------|-----------------|------------------|-------------------|---------------------------|
| 1        | 97        | 37              | 52               | 82                | 49                        |
| 1 (AV)   | 101       | 74              | 72               | 59                | 53                        |
| 2        | 161       | 81              | 114              | 111               | 99                        |
| 2 (AV)   | 172       | 104             | 134              | 96                | 92                        |
| 3        | 157       | 71              | 118              | 123               | 89                        |
| 3 (AV)   | 257       | 165             | 184              | 159               | 173                       |
| 4        | 103       | 47              | 72               | 75                | 65                        |
| 4 (AV)   | 132       | 91              | 84               | 77                | 87                        |
| 5        | 36        | 19              | 32               | 23                | 22                        |
| 5 (AV)   | 48        | 40              | 40               | 22                | 22                        |
| 6        | 176       | 105             | 131              | 94                | 105                       |
| 6 (AV)   | 168       | 113             | 112              | 64                | 115                       |
| 7        | 56        | 33              | 43               | 34                | 40                        |
| 7 (AV)   | 114       | 88              | 69               | 64                | 64                        |
| TOTAL    | 1,778     | 1,068           | 1,257            | 1,083             | 1,075                     |