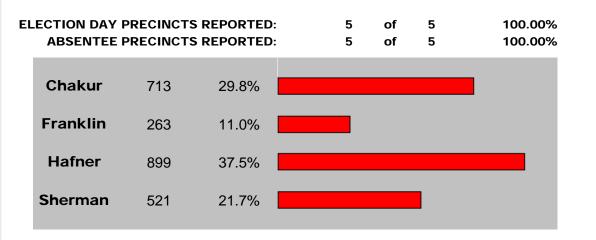

### City of Center Line - Council (Two 4-year terms)

**CENTER LINE** 

|          |           | -                  |                      |                           |                       |  |
|----------|-----------|--------------------|----------------------|---------------------------|-----------------------|--|
| PRECINCT | POLL BOOK | Nicholas<br>Chakur | Euphemia<br>Franklin | Mary<br>Frances<br>Hafner | William E.<br>Sherman |  |
| 1        | 257       | 131                | 54                   | 164                       | 92                    |  |
| 1 (AV)   | 122       | 60                 | 28                   | 83                        | 51                    |  |
| 2        | 124       | 67                 | 27                   | 83                        | 44                    |  |
| 2 (AV)   | 119       | 52                 | 24                   | 80                        | 46                    |  |
| 3        | 215       | 114                | 50                   | 135                       | 86                    |  |
| 3 (AV)   | 101       | 47                 | 14                   | 73                        | 44                    |  |
| 4        | 157       | 87                 | 15                   | 110                       | 62                    |  |
| 4 (AV)   | 60        | 30                 | 13                   | 42                        | 22                    |  |
| 5        | 135       | 81                 | 31                   | 80                        | 43                    |  |
| 5 (AV)   | 75        | 44                 | 7                    | 49                        | 31                    |  |
| TOTAL    | 1,365     | 713                | 263                  | 899                       | 521                   |  |