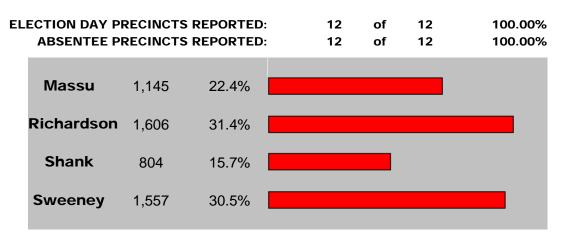

#### FRASER

| PRECINCT | POLL BOOK | Kathy<br>Blanke | Mike<br>Carnagie | Matt<br>Hemelberg | William A.<br>Morelli Sr. |
|----------|-----------|-----------------|------------------|-------------------|---------------------------|
| 1        | 97        | 37              | 52               | 82                | 49                        |
| 1 (AV)   | 101       | 74              | 72               | 59                | 53                        |
| 2        | 161       | 81              | 114              | 111               | 99                        |
| 2 (AV)   | 172       | 104             | 134              | 96                | 92                        |
| 3        | 157       | 71              | 118              | 123               | 89                        |
| 3 (AV)   | 257       | 165             | 184              | 159               | 173                       |
| 4        | 103       | 47              | 72               | 75                | 65                        |
| 4 (AV)   | 132       | 91              | 84               | 77                | 87                        |
| 5        | 36        | 19              | 32               | 23                | 22                        |
| 5 (AV)   | 48        | 40              | 40               | 22                | 22                        |
| 6        | 176       | 105             | 131              | 94                | 105                       |
| 6 (AV)   | 168       | 113             | 112              | 64                | 115                       |
| 7        | 56        | 33              | 43               | 34                | 40                        |
| 7 (AV)   | 114       | 88              | 69               | 64                | 64                        |
| TOTAL    | 1,778     | 1,068           | 1,257            | 1,083             | 1,075                     |