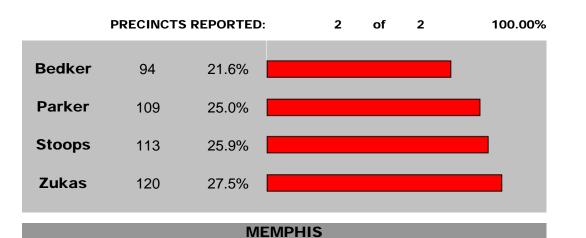

### OFFICIAL ELECTION RESULTS November 5, 2013 Election

### City of Memphis - Council (Three 4-year terms)

#### Christopher Jason D. Scott Roberta PRECINCT POLL BOOK Bedker Parker Ann Zukas Stoops 1 125 65 74 86 88 2 52 29 35 27 32 109 TOTAL 94 120 177 113