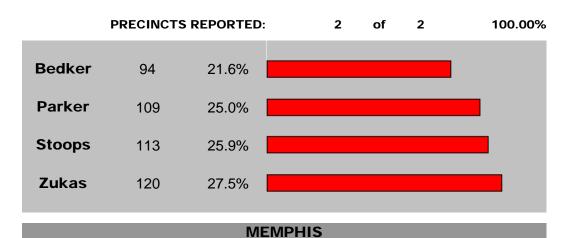

# City of Memphis - Council (Three 4-year terms)

#### Christopher Jason D. Scott Roberta PRECINCT POLL BOOK Bedker Parker Ann Zukas Stoops 1 125 65 74 86 88 2 52 29 35 27 32 109 TOTAL 94 120 177 113