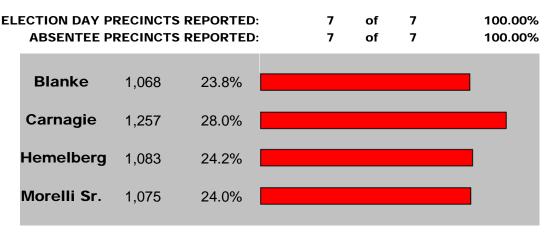

## City of Fraser - Council (Three 4-year terms)

#### FRASER

| PRECINCT | POLL BOOK | Kathy<br>Blanke | Mike<br>Carnagie | Matt<br>Hemelberg | William A.<br>Morelli Sr. |
|----------|-----------|-----------------|------------------|-------------------|---------------------------|
| 1        | 97        | 37              | 52               | 82                | 49                        |
| 1 (AV)   | 101       | 74              | 72               | 59                | 53                        |
| 2        | 161       | 81              | 114              | 111               | 99                        |
| 2 (AV)   | 172       | 104             | 134              | 96                | 92                        |
| 3        | 157       | 71              | 118              | 123               | 89                        |
| 3 (AV)   | 257       | 165             | 184              | 159               | 173                       |
| 4        | 103       | 47              | 72               | 75                | 65                        |
| 4 (AV)   | 132       | 91              | 84               | 77                | 87                        |
| 5        | 36        | 19              | 32               | 23                | 22                        |
| 5 (AV)   | 48        | 40              | 40               | 22                | 22                        |
| 6        | 176       | 105             | 131              | 94                | 105                       |
| 6 (AV)   | 168       | 113             | 112              | 64                | 115                       |
| 7        | 56        | 33              | 43               | 34                | 40                        |
| 7 (AV)   | 114       | 88              | 69               | 64                | 64                        |
| TOTAL    | 1,778     | 1,068           | 1,257            | 1,083             | 1,075                     |