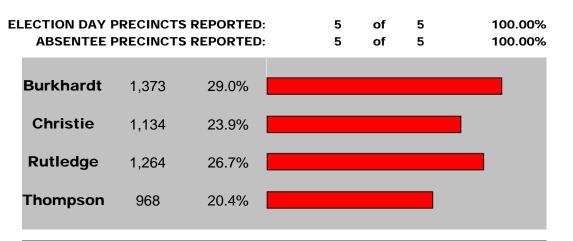

#### City of New Baltimore - Council (Three 4-year terms)

#### **NEW BALTIMORE**

| PRECINCT | POLL BOOK | Susan<br>Burkhardt | Jeffrey<br>Christie | Karl<br>Rutledge | Greg Gene<br>Thompson |  |
|----------|-----------|--------------------|---------------------|------------------|-----------------------|--|
| 1        | 259       | 168                | 139                 | 148              | 116                   |  |
| 1 (AV)   | 89        | 63                 | 59                  | 52               | 32                    |  |
| 2        | 238       | 149                | 127                 | 156              | 125                   |  |
| 2 (AV)   | 120       | 93                 | 69                  | 80               | 49                    |  |
| 3        | 347       | 229                | 187                 | 208              | 174                   |  |
| 3 (AV)   | 157       | 116                | 93                  | 103              | 69                    |  |
| 4        | 237       | 157                | 139                 | 138              | 118                   |  |
| 4 (AV)   | 146       | 95                 | 74                  | 88               | 57                    |  |
| 5        | 338       | 220                | 183                 | 212              | 166                   |  |
| 5 (AV)   | 129       | 83                 | 64                  | 79               | 62                    |  |
| TOTAL    | 2,060     | 1,373              | 1,134               | 1,264            | 968                   |  |