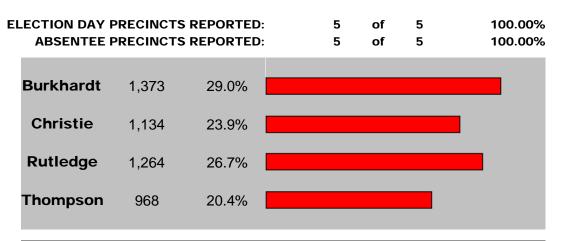

### OFFICIAL ELECTION RESULTS November 5, 2013 Election

#### City of New Baltimore - Council (Three 4-year terms)

#### **NEW BALTIMORE**

| PRECINCT | POLL BOOK | Susan<br>Burkhardt | Jeffrey<br>Christie | Karl<br>Rutledge | Greg Gene<br>Thompson |  |
|----------|-----------|--------------------|---------------------|------------------|-----------------------|--|
| 1        | 259       | 168                | 139                 | 148              | 116                   |  |
| 1 (AV)   | 89        | 63                 | 59                  | 52               | 32                    |  |
| 2        | 238       | 149                | 127                 | 156              | 125                   |  |
| 2 (AV)   | 120       | 93                 | 69                  | 80               | 49                    |  |
| 3        | 347       | 229                | 187                 | 208              | 174                   |  |
| 3 (AV)   | 157       | 116                | 93                  | 103              | 69                    |  |
| 4        | 237       | 157                | 139                 | 138              | 118                   |  |
| 4 (AV)   | 146       | 95                 | 74                  | 88               | 57                    |  |
| 5        | 338       | 220                | 183                 | 212              | 166                   |  |
| 5 (AV)   | 129       | 83                 | 64                  | 79               | 62                    |  |
| TOTAL    | 2,060     | 1,373              | 1,134               | 1,264            | 968                   |  |