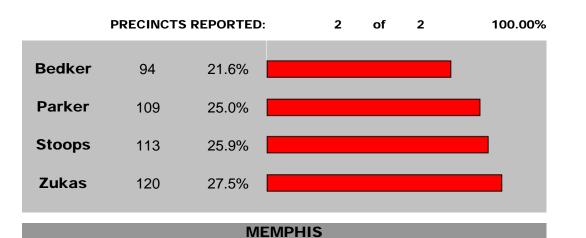

## City of Memphis - Council (Three 4-year terms)

#### Christopher Jason D. Scott Roberta PRECINCT POLL BOOK Bedker Parker Ann Zukas Stoops 1 125 65 74 86 88 2 52 29 35 27 32 109 TOTAL 94 120 177 113