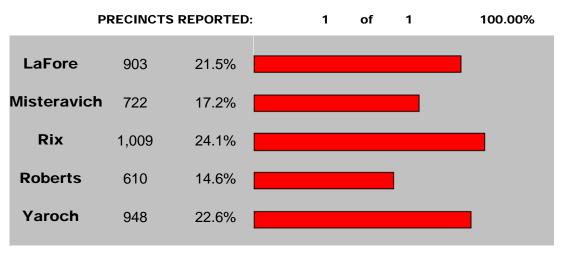

### City of Richmond - Council (Four 4-year terms)

### **RICHMOND CITY**

| PRECINCT | POLL BOOK |     | Michael J.<br>Misteravich | 5     | Dean<br>Roberts | Jeff<br>Yaroch |
|----------|-----------|-----|---------------------------|-------|-----------------|----------------|
| 1 & 2    | 1,425     | 903 | 722                       | 1,009 | 610             | 948            |
| TOTAL    | 1,425     | 903 | 722                       | 1,009 | 610             | 948            |