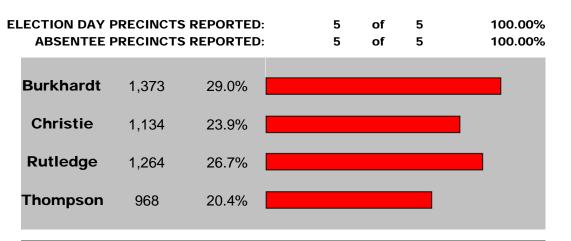

### City of New Baltimore - Council (Three 4-year terms)

#### **NEW BALTIMORE**

| PRECINCT | POLL BOOK | Susan<br>Burkhardt | Jeffrey<br>Christie | Karl<br>Rutledge | Greg Gene<br>Thompson |  |
|----------|-----------|--------------------|---------------------|------------------|-----------------------|--|
| 1        | 259       | 168                | 139                 | 148              | 116                   |  |
| 1 (AV)   | 89        | 63                 | 59                  | 52               | 32                    |  |
| 2        | 238       | 149                | 127                 | 156              | 125                   |  |
| 2 (AV)   | 120       | 93                 | 69                  | 80               | 49                    |  |
| 3        | 347       | 229                | 187                 | 208              | 174                   |  |
| 3 (AV)   | 157       | 116                | 93                  | 103              | 69                    |  |
| 4        | 237       | 157                | 139                 | 138              | 118                   |  |
| 4 (AV)   | 146       | 95                 | 74                  | 88               | 57                    |  |
| 5        | 338       | 220                | 183                 | 212              | 166                   |  |
| 5 (AV)   | 129       | 83                 | 64                  | 79               | 62                    |  |
| TOTAL    | 2,060     | 1,373              | 1,134               | 1,264            | 968                   |  |