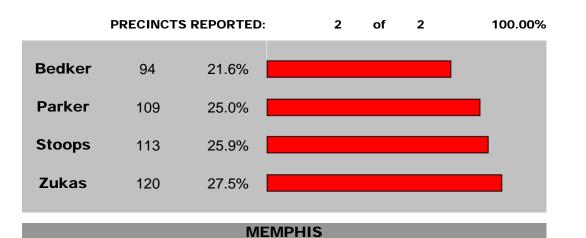

### City of Memphis - Council (Three 4-year terms)

#### Christopher Jason D. Scott Roberta PRECINCT POLL BOOK Bedker Parker Ann Zukas Stoops 1 125 65 74 86 88 2 52 29 35 27 32 109 TOTAL 94 120 177 113