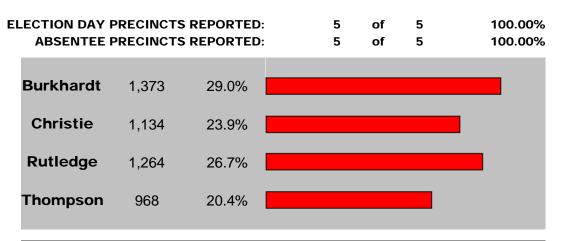

### OFFICIAL ELECTION RESULTS November 5, 2013 Election

### City of New Baltimore - Council (Three 4-year terms)

#### **NEW BALTIMORE**

| PRECINCT | POLL BOOK | Susan<br>Burkhardt | Jeffrey<br>Christie | Karl<br>Rutledge | Greg Gene<br>Thompson |  |
|----------|-----------|--------------------|---------------------|------------------|-----------------------|--|
| 1        | 259       | 168                | 139                 | 148              | 116                   |  |
| 1 (AV)   | 89        | 63                 | 59                  | 52               | 32                    |  |
| 2        | 238       | 149                | 127                 | 156              | 125                   |  |
| 2 (AV)   | 120       | 93                 | 69                  | 80               | 49                    |  |
| 3        | 347       | 229                | 187                 | 208              | 174                   |  |
| 3 (AV)   | 157       | 116                | 93                  | 103              | 69                    |  |
| 4        | 237       | 157                | 139                 | 138              | 118                   |  |
| 4 (AV)   | 146       | 95                 | 74                  | 88               | 57                    |  |
| 5        | 338       | 220                | 183                 | 212              | 166                   |  |
| 5 (AV)   | 129       | 83                 | 64                  | 79               | 62                    |  |
| TOTAL    | 2,060     | 1,373              | 1,134               | 1,264            | 968                   |  |