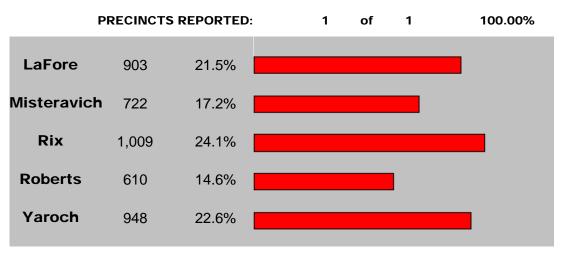

### OFFICIAL ELECTION RESULTS November 5, 2013 Election

### City of Richmond - Council (Four 4-year terms)

#### **RICHMOND CITY**

| PRECINCT | POLL BOOK |     | Michael J.<br>Misteravich | 5     | Dean<br>Roberts | Jeff<br>Yaroch |
|----------|-----------|-----|---------------------------|-------|-----------------|----------------|
| 1 & 2    | 1,425     | 903 | 722                       | 1,009 | 610             | 948            |
| TOTAL    | 1,425     | 903 | 722                       | 1,009 | 610             | 948            |