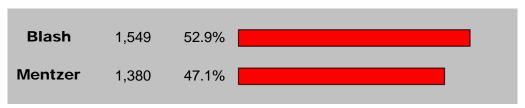

## OFFICIAL ELECTION RESULTS November 5, 2013 Election

City of Mount Clemens - Commission (Three 4-year terms)

ELECTION DAY PRECINCTS REPORTED: 7 of 7 100.00% ABSENTEE PRECINCTS REPORTED: 7 of 7 100.00%

|          | MOUNT CLEMENS |               |                   |  |  |  |  |  |
|----------|---------------|---------------|-------------------|--|--|--|--|--|
| PRECINCT | POLL BOOK     | Gary<br>Blash | Denise<br>Mentzer |  |  |  |  |  |
| 1        | 148           | 89            | 94                |  |  |  |  |  |
| 1 (AV)   | 91            | 67            | 49                |  |  |  |  |  |
| 2        | 365           | 248           | 204               |  |  |  |  |  |
| 2 (AV)   | 108           | 89            | 69                |  |  |  |  |  |
| 3        | 257           | 171           | 160               |  |  |  |  |  |
| 3 (AV)   | 134           | 104           | 92                |  |  |  |  |  |
| 4        | 158           | 97            | 103               |  |  |  |  |  |
| 4 (AV)   | 70            | 50            | 42                |  |  |  |  |  |
| 5        | 87            | 37            | 55                |  |  |  |  |  |
| 5 (AV)   | 111           | 73            | 62                |  |  |  |  |  |
| 6        | 185           | 127           | 104               |  |  |  |  |  |
| 6 (AV)   | 91            | 63            | 48                |  |  |  |  |  |
| 9        | 299           | 177           | 178               |  |  |  |  |  |
| 9 (AV)   | 199           | 157           | 120               |  |  |  |  |  |
| TOTAL    | 2,303         | 1,549         | 1,380             |  |  |  |  |  |