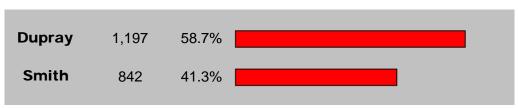

## OFFICIAL ELECTION RESULTS November 5, 2013 Election

City of New Baltimore - Mayor (One 2-year term)

ELECTION DAY PRECINCTS REPORTED: 5 of 5 100.00% ABSENTEE PRECINCTS REPORTED: 5 of 5 100.00%

| NEV      | NEW BALTIMORE |                   |                |  |  |  |  |
|----------|---------------|-------------------|----------------|--|--|--|--|
| PRECINCT | POLL BOOK     | John W.<br>Dupray | Larry<br>Smith |  |  |  |  |
| 1        | 259           | 145               | 110            |  |  |  |  |
| 1 (AV)   | 89            | 45                | 43             |  |  |  |  |
| 2        | 238           | 157               | 79             |  |  |  |  |
| 2 (AV)   | 120           | 74                | 45             |  |  |  |  |
| 3        | 347           | 193               | 149            |  |  |  |  |
| 3 (AV)   | 157           | 84                | 71             |  |  |  |  |
| 4        | 237           | 147               | 88             |  |  |  |  |
| 4 (AV)   | 146           | 83                | 62             |  |  |  |  |
| 5        | 338           | 208               | 129            |  |  |  |  |
| 5 (AV)   | 129           | 61                | 66             |  |  |  |  |
| TOTAL    | 2,060         | 1,197             | 842            |  |  |  |  |