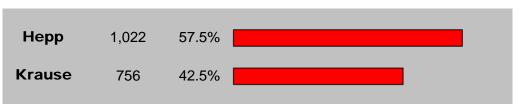

### OFFICIAL ELECTION RESULTS November 5, 2013 Election

City of New Baltimore - City Council (One Partial Term Ending 11/9/2015)

ELECTION DAY PRECINCTS REPORTED: 5 of 5 100.00% ABSENTEE PRECINCTS REPORTED: 5 of 5 100.00%

#### **NEW BALTIMORE** Frank **PRECINCT POLL BOOK Tom Hepp** Krause 130 83 259 1 (AV) 89 46 29 2 238 130 89 2 (AV) 120 73 32 3 347 178 118 3 (AV) 157 79 69 4 237 116 87 4 (AV) 146 57 62 5 124 338 167 129 46 63 5 (AV) **TOTAL** 2,060 1,022 756