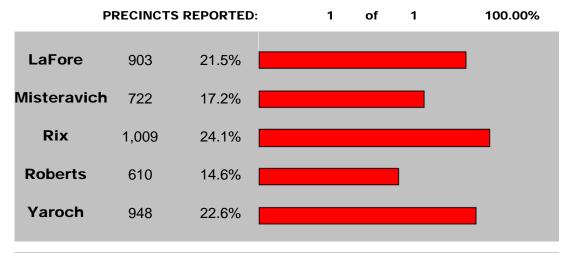

## OFFICIAL ELECTION RESULTS November 5, 2013 Election

City of Richmond - Council (Four 4-year terms)

#### **RICHMOND CITY**

| PRECINCT | POLL BOOK |     | Michael J.<br>Misteravich | •     | Dean<br>Roberts | Jeff<br>Yaroch |
|----------|-----------|-----|---------------------------|-------|-----------------|----------------|
| 1 & 2    | 1,425     | 903 | 722                       | 1,009 | 610             | 948            |
| TOTAL    | 1.425     | 903 | 722                       | 1.009 | 610             | 948            |