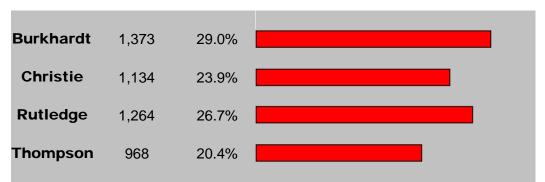

## OFFICIAL ELECTION RESULTS November 5, 2013 Election

City of New Baltimore - Council (Three 4-year terms)

ELECTION DAY PRECINCTS REPORTED: 5 of 5 100.00% ABSENTEE PRECINCTS REPORTED: 5 of 5 100.00%

#### **NEW BALTIMORE**

| PRECINCT | POLL BOOK | Susan<br>Burkhardt | Jeffrey<br>Christie | Karl<br>Rutledge | Greg Gene<br>Thompson |  |
|----------|-----------|--------------------|---------------------|------------------|-----------------------|--|
| 1        | 259       | 168                | 139                 | 148              | 116                   |  |
| 1 (AV)   | 89        | 63                 | 59                  | 52               | 32                    |  |
| 2        | 238       | 149                | 127                 | 156              | 125                   |  |
| 2 (AV)   | 120       | 93                 | 69                  | 80               | 49                    |  |
| 3        | 347       | 229                | 187                 | 208              | 174                   |  |
| 3 (AV)   | 157       | 116                | 93                  | 103              | 69                    |  |
| 4        | 237       | 157                | 139                 | 138              | 118                   |  |
| 4 (AV)   | 146       | 95                 | 74                  | 88               | 57                    |  |
| 5        | 338       | 220                | 183                 | 212              | 166                   |  |
| 5 (AV)   | 129       | 83                 | 64                  | 79               | 62                    |  |
| TOTAL    | 2,060     | 1,373              | 1,134               | 1,264            | 968                   |  |