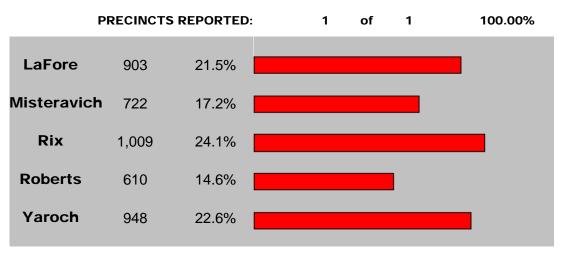

### City of Richmond - Council (Four 4-year terms)

#### **RICHMOND CITY**

| PRECINCT | POLL BOOK |     | Michael J.<br>Misteravich | 5     | Dean<br>Roberts | Jeff<br>Yaroch |
|----------|-----------|-----|---------------------------|-------|-----------------|----------------|
| 1 & 2    | 1,425     | 903 | 722                       | 1,009 | 610             | 948            |
| TOTAL    | 1,425     | 903 | 722                       | 1,009 | 610             | 948            |