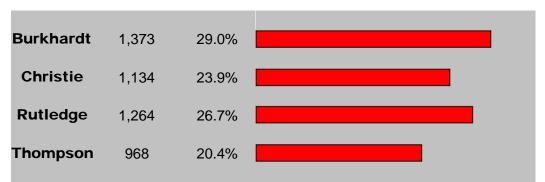

### OFFICIAL ELECTION RESULTS November 5, 2013 Election

City of New Baltimore - Council (Three 4-year terms)

ELECTION DAY PRECINCTS REPORTED: 5 of 5 100.00% ABSENTEE PRECINCTS REPORTED: 5 of 5 100.00%

#### **NEW BALTIMORE**

| PRECINCT | POLL BOOK | Susan<br>Burkhardt | Jeffrey<br>Christie | Karl<br>Rutledge | Greg Gene<br>Thompson |  |
|----------|-----------|--------------------|---------------------|------------------|-----------------------|--|
| 1        | 259       | 168                | 139                 | 148              | 116                   |  |
| 1 (AV)   | 89        | 63                 | 59                  | 52               | 32                    |  |
| 2        | 238       | 149                | 127                 | 156              | 125                   |  |
| 2 (AV)   | 120       | 93                 | 69                  | 80               | 49                    |  |
| 3        | 347       | 229                | 187                 | 208              | 174                   |  |
| 3 (AV)   | 157       | 116                | 93                  | 103              | 69                    |  |
| 4        | 237       | 157                | 139                 | 138              | 118                   |  |
| 4 (AV)   | 146       | 95                 | 74                  | 88               | 57                    |  |
| 5        | 338       | 220                | 183                 | 212              | 166                   |  |
| 5 (AV)   | 129       | 83                 | 64                  | 79               | 62                    |  |
| TOTAL    | 2,060     | 1,373              | 1,134               | 1,264            | 968                   |  |