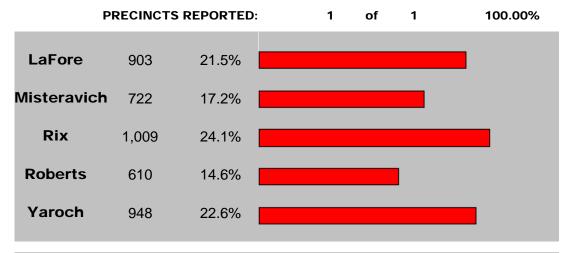

### OFFICIAL ELECTION RESULTS November 5, 2013 Election

City of Richmond - Council (Four 4-year terms)

#### **RICHMOND CITY**

| PRECINCT | POLL BOOK |     | Michael J.<br>Misteravich | •     | Dean<br>Roberts | Jeff<br>Yaroch |
|----------|-----------|-----|---------------------------|-------|-----------------|----------------|
| 1 & 2    | 1,425     | 903 | 722                       | 1,009 | 610             | 948            |
| TOTAL    | 1.425     | 903 | 722                       | 1.009 | 610             | 948            |